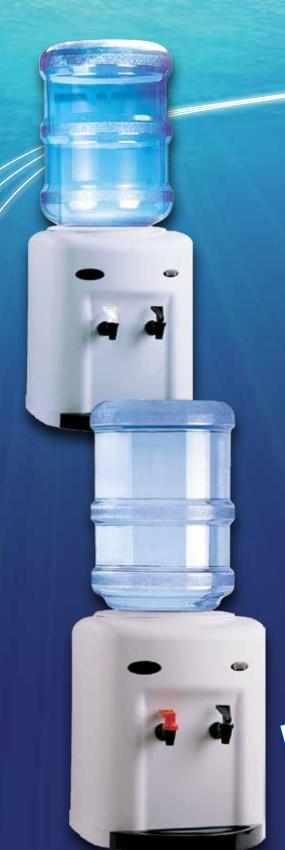

# AVALANCHE BENCH TOP BOTTLED WATER COOLER

- Designed to fit conveniently on a kitchen or office bench
- "Evaporator Band" cooling technology
- Carrying handle makes dispenser easy to carry
- LED display indicates when cold and hot water are at optimum temperature
- Small footprint
- Compressor operated
- One piece dish washer safe drip tray
- Hot/cold & cool cold options available
- Easily converts to POU mains connected cooler (optional)

#### **GENERAL FEATURES**

The Avalanche is a water dispenser designed to fit conveniently on a kitchen or office counter. This unique design offers effective cooling through the proven "evaporator band" cooling technology.

#### Cabinet:

Blow molded, high density polyethylene (HDPE) together with injunction molded bottom plate.

#### Faucets:

Constructed of FDA approved nylon and silicon tubing. Child proof hot water faucet.

#### Drip tray:

The removable drip tray is durable and dishwasher safe.