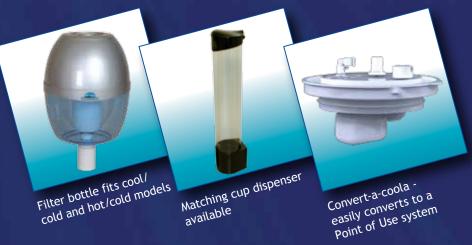

#### **Shipping:**

D 375mm X W 360 x H 447

Convert-a-Coola (Bottle top conversion kit available)

Alternative colour options available

As part of Waterworks Australia's policy of continuous improvement, we reserve the right to alter specifications at anytime without notice.