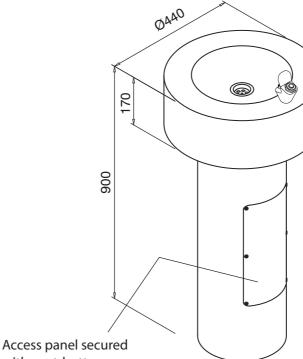

# FEATURES;

- Fully welded construction.
- Secure access panels.
- Easy to clean.
- Ideal for schools, public areas, sports pavilions.



The BRITEX Pedestal Drinking Fountian has been designed for easy use, whilst being aesthetically appealling for public areas. The design allows for easy installation whilst retaining anti vandal features.

**(** 







**(** 

# PRODUCT CODE:

# **DPDF**



Internal base fixings





with post-button screws

### **SPECIFICATIONS**

When specifying this product, please include the following details;

Product Name and Model No.

# OPTIONS

Cup filler.

# Melbourne

Britex Place, Mirra Court Bundoora Victoria 3083 Telephone 1300 764 744 Fax (03) 9466 9044

**Sydney**Unit 11, 16-18 Northumberland Rd Taren Point New South Wales 2229 Telephone 1300 764 744 Fax (02) 9531 2800





www.britex.com.au

e-mail info@britex.com.au A.B.N. 83 004 309 737

Represented in all states of Australia, throughout Asia and the Pacific Regions.

All product manufacturing by **BRITEX** can be adapted to suit your special application. Allow 5mm tolerance for setout dimensions given in these drawings. Details accurate at time of print. As **BRITEX** is always committed to improving on design an