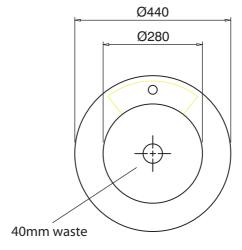

# FEATURES;

- Fully welded construction.
- Secure access panels.
- Easy to clean.
- Ideal for schools, public areas, sports pavilions.



The BRITEX Pedestal Drinking Fountian has been designed for easy use, whilst being aesthetically appealling for public areas. The design allows for easy installation whilst retaining anti vandal features.

**(** 







**(** 

# PRODUCT CODE:

# **DPDF**



Internal base fixings





with post-button screws

### **SPECIFICATIONS**

When specifying this product, please include the following details;

Product Name and Model No.

# OPTIONS

Cup filler.

# Melbourne

Britex Place, Mirra Court Bundoora Victoria 3083 Telephone 1300 764 744 Fax (03) 9466 9044

**Sydney**Unit 11, 16-18 Northumberland Rd Taren Point New South Wales 2229 Telephone 1300 764 744 Fax (02) 9531 2800





www.britex.com.au

e-mail info@britex.com.au A.B.N. 83 004 309 737

Represented in all states of Australia, throughout Asia and the Pacific Regions.

All product manufacturing by **BRITEX** can be adapted to suit your special application. Allow 5mm tolerance for setout dimensions given in these drawings. Details accurate at time of print. As **BRITEX** is always committed to improving on design