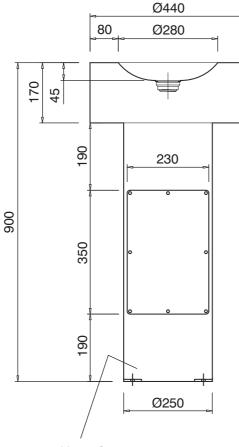

# FEATURES;

- Fully welded construction.
- Secure access panels.
- Easy to clean.
- Ideal for schools, public areas, sports pavilions.



The BRITEX Pedestal Drinking Fountian has been designed for easy use, whilst being aesthetically appealling for public areas. The design allows for easy installation whilst retaining anti vandal features.

**(** 







**(** 

# PRODUCT CODE:

# **DPDF**



Internal base fixings





with post-button screws

### **SPECIFICATIONS**

When specifying this product, please include the following details;

Product Name and Model No.

# OPTIONS

Cup filler.

# Melbourne

Britex Place, Mirra Court Bundoora Victoria 3083 Telephone 1300 764 744 Fax (03) 9466 9044

**Sydney**Unit 11, 16-18 Northumberland Rd Taren Point New South Wales 2229 Telephone 1300 764 744 Fax (02) 9531 2800





www.britex.com.au

e-mail info@britex.com.au A.B.N. 83 004 309 737

Represented in all states of Australia, throughout Asia and the Pacific Regions.

All product manufacturing by **BRITEX** can be adapted to suit your special application. Allow 5mm tolerance for setout dimensions given in these drawings. Details accurate at time of print. As **BRITEX** is always committe