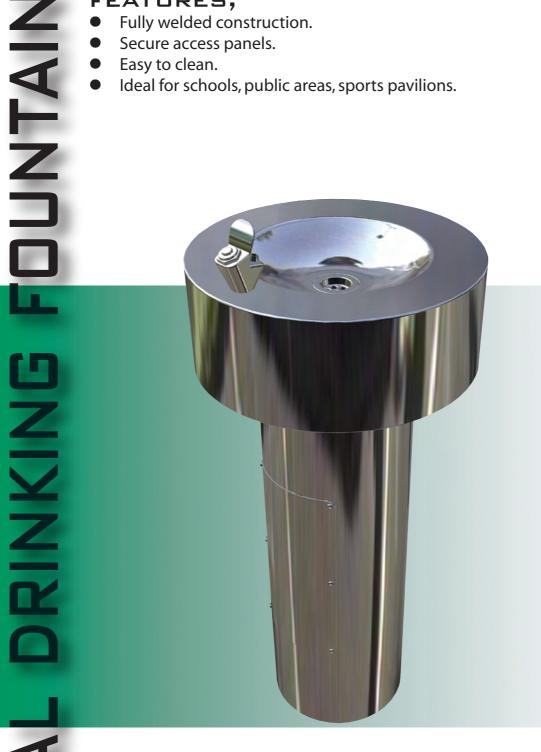

# FEATURES;

- Fully welded construction.
- Secure access panels.
- Easy to clean.
- Ideal for schools, public areas, sports pavilions.

The BRITEX Pedestal Drinking Fountian has been designed for easy use, whilst being aesthetically appealling for public areas. The design allows for easy installation whilst retaining anti vandal features.