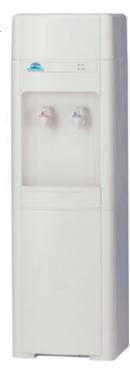

## D5

The Waterworks D5 Series water coolers are Australia's number one selling, mains pressure, drain free units. Preferred by the filtration industry because of their build quality, reliability and their huge, 12 litre cooling reservoir, they provide a cost effective means of supplying Cool & Hold or Hot and Cold water without the hassle of storing and changing spring water bottles. They are also ideally suited to the addition of filtration systems.

- Mains pressure (Drain-Free)
- Available in Cool & Cold or Hot & Cold.
- Approximately 5 litres per hour cooling performance.
- Child resistant safety tap for hot water units.
- Matching cup dispensers available.
- Bench Top versions (SD5) also available
- Dimensions 310mm (W) x 310mm (D) x 1040mm (H)