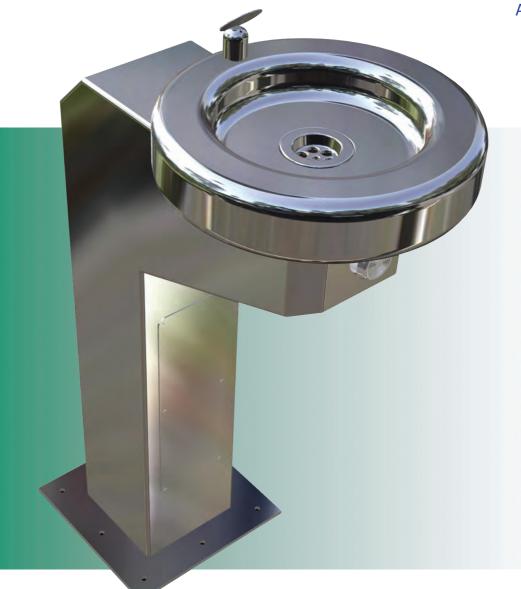

# FEATURES;

- Fully welded construction.
- Secure access panel.
- Easy to clean.
- Ideal for schools, amenities areas, sports pavilions, public places.

**(** 

- Disabled compliant.
- Fully plumbed.







•



**(** 

### PRODUCT CODE:

## DDIS



3mm S/S access panels fixed with M5 CSK security screws





### **SPECIFICATIONS**

When specifying this product, please include the following details;

Product **Name** and **Model No**.

#### OPTIONS

- Height.
- Additional fountains.
- Pet bowl.

#### Melbourne

Britex Place, Mirra Court Bundoora Victoria 3083 Telephone 1300 764 744 Fax (03) 9466 9044

**Sydney**Unit 11, 16-18 Northumberland Rd Taren Point New South Wales 2229 Telephone 1300 764 744 Fax (02) 9531 2800





www.britex.com.au

e-mail info@britex.com.au

A.B.N. 83 004 309 737

Represented in all states of Australia, throughout Asia and the Pacific Regions.

All product manufacturing by **BRITEX** can be adapted to suit your special application. Allow 5mm tolerance for setout