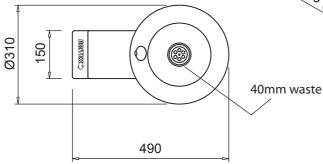

# FEATURES;

- Fully welded construction.
- Secure access panel.
- Easy to clean.
- Ideal for schools, amenities areas, sports pavilions, public places.

**(** 

- Disabled compliant.
- Fully plumbed.







•



**(** 

### PRODUCT CODE:

## DDIS



3mm S/S access panels fixed with M5 CSK security screws





### **SPECIFICATIONS**

When specifying this product, please include the following details;

Product **Name** and **Model No**.

#### OPTIONS

- Height.
- Additional fountains.
- Pet bowl.

#### Melbourne

Britex Place, Mirra Court Bundoora Victoria 3083 Telephone 1300 764 744 Fax (03) 9466 9044

**Sydney**Unit 11, 16-18 Northumberland Rd Taren Point New South Wales 2229 Telephone 1300 764 744 Fax (02) 9531 2800





www.britex.com.au

e-mail info@britex.com.au

A.B.N. 83 004 309 737

Represented in all states of Australia, throughout Asia and the Pacific Regions.

All product manufacturing by **BRITEX** can be adapted to suit your special application. Allow 5mm tolerance for setout dimensions given in these drawings. Details accurate at time of print. As **BRITEX** is always committed t