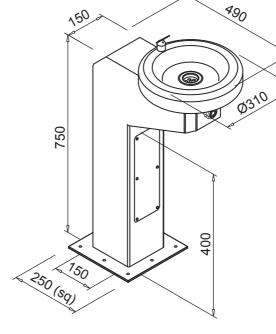

# FEATURES;

- Fully welded construction.
- Secure access panel.
- Easy to clean.
- Ideal for schools, amenities areas, sports pavilions, public places.

**(** 

- Disabled compliant.
- Fully plumbed.

•

**(** 

## DDIS

3mm S/S access panels fixed with M5 CSK security screws