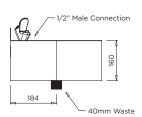

# DWH

Wall Mounted Drinking Fountain

DWH-U

Wall Mounted Drinking Fountain with 240mm high Splashback

MODEL DWH/DWH-U Plan

MODEL DWH Section

MODEL DWH Rear Elevation

specifying

guide

MODEL DWH-U Section

MODEL DWH-U Rear Elevation

- Product Name and Code
- Product **Dimensions**
- Product Features

- 240mm high rear splash back: DWH-U
- Additional Bottle Filler -TW-BF-HS: p 11.02
- Britex CoastGuard<sup>™</sup> coating