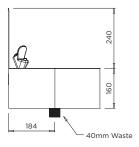

# DWH

Wall Mounted Drinking Fountain

DWH-U

Wall Mounted Drinking Fountain with 240mm high Splashback

MODEL DWH/DWH-U Plan

MODEL DWH Section

MODEL DWH Rear Elevation

specifying

guide

MODEL DWH-U Section

MODEL DWH-U Rear Elevation

- Product Name and Code
- Product **Dimensions**
- Product Features

- 240mm high rear splash back: DWH-U
- Additional Bottle Filler -TW-BF-HS: p 11.02
- Britex CoastGuard<sup>™</sup> coating