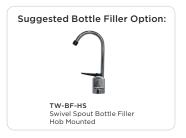

guide

MODEL DWH-U Section

MODEL DWH-U Rear Elevation

- Product Name and Code
- Product **Dimensions**
- Product Features

- 240mm high rear splash back: DWH-U
- Additional Bottle Filler -TW-BF-HS: p 11.02
- Britex CoastGuard<sup>™</sup> coating