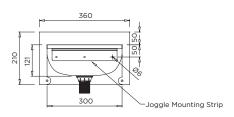

BRITEX S.S. Wall Mounted Drinking Fountain - 360L x 365W with 50/240mm High rear upstand. Supplied complete with mounting bracket and integral recess area incorporating push button bubbler - Product Code DWH-X