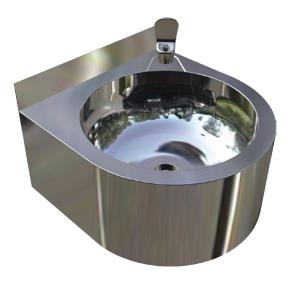

### WALL MOUNTED DRINKING FOUNTAIN

Image shows Model DWH Wall Mounted Drinking Fountain

Image shows Model DWH-U Wall Mounted Drinking Fountain with Upstand

features

and benefits

- · Economy model
- Stainless wall bracket supplied
- Supplied complete, ready to install
- Optional extended upstand (DWH-U)
- · Pressed recess around bubbler
- Heavy duty WaterMark certified bubbler
- · 40mm waste outlet supplied
- · Compact size
- · Optional Bottle Filler
- Grade 304 satin stainless steel
- Optional CoastGuard<sup>™</sup> coating • Suits schools and public amenities

The BRITEX Stainless Steel Wall Mounted Drinking Fountain is a practical fixture, suitable for a range of project applications. It is supplied complete with a heavy duty push button bubbler, wall bracket, waste outlet and incorporates a recessed area around the bubbler to help minimise any potential water run off. An extended splashback model (DWH-U) can be selected where required. Manufactured from commercial grade 304 stainless steel. Britex CoastGuard™ - a clear coating option that protects against the onset of tea staining (surface discolouration) caused by salt air - is recommended for installations near the ocean.