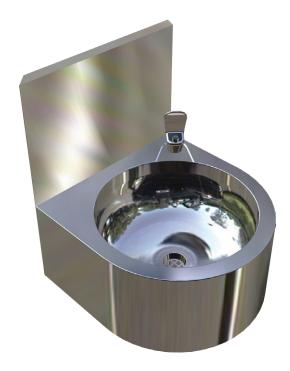

### WALL MOUNTED DRINKING FOUNTAIN

Image shows Model DWH Wall Mounted Drinking Fountain

Image shows Model DWH-U Wall Mounted Drinking Fountain with Upstand

features

and benefits

- · Economy model
- Stainless wall bracket supplied
- Supplied complete, ready to install
- Optional extended upstand (DWH-U)
- · Pressed recess around bubbler
- Heavy duty WaterMark certified bubbler
- · 40mm waste outlet supplied
- · Compact size
- · Optional Bottle Filler
- Grade 304 satin stainless steel
- Optional CoastGuard<sup>™</sup> coating • Suits schools and public amenities

The BRITEX Stainless Steel Wall Mounted Drinking Fountain is a practical fixture, suitable for a range of project applications. It is supplied complete with a heavy duty push button bubbler, wall bracket, waste outlet and incorporates a recessed area around the bubbler to help minimise any potential water run off. An extended splashback model (DWH-U) can be selected where required. Manufactured from commercial grade 304 stainless steel. Britex CoastGuard™ - a clear coating option that protects against the onset of tea staining (surface discolouration) caused by salt air - is recommended for installations near the ocean.