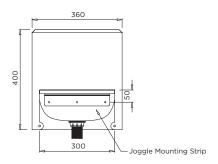

BRITEX S.S. Wall Mounted Drinking Fountain - 360L x 365W with 50/240mm High rear upstand. Supplied complete with mounting bracket and integral recess area incorporating push button bubbler - Product Code DWH-X

# DWH

Wall Mounted Drinking Fountain

DWH-U

Wall Mounted Drinking Fountain with 240mm high Splashback

MODEL DWH/DWH-U Plan

MODEL DWH Section

MODEL DWH Rear Elevation

specifying

guide

MODEL DWH-U Section

MODEL DWH-U Rear Elevation

- Product Name and Code
- Product **Dimensions**
- Product Features

- 240mm high rear splash back: DWH-U
- Additional Bottle Filler -TW-BF-HS: p 11.02
- Britex CoastGuard<sup>™</sup> coating