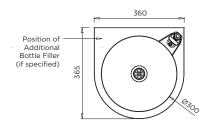

BRITEX S.S. Wall Mounted Drinking Fountain - 360L x 365W with 50/240mm High rear upstand. Supplied complete with mounting bracket and integral recess area incorporating push button bubbler - Product Code DWH-X