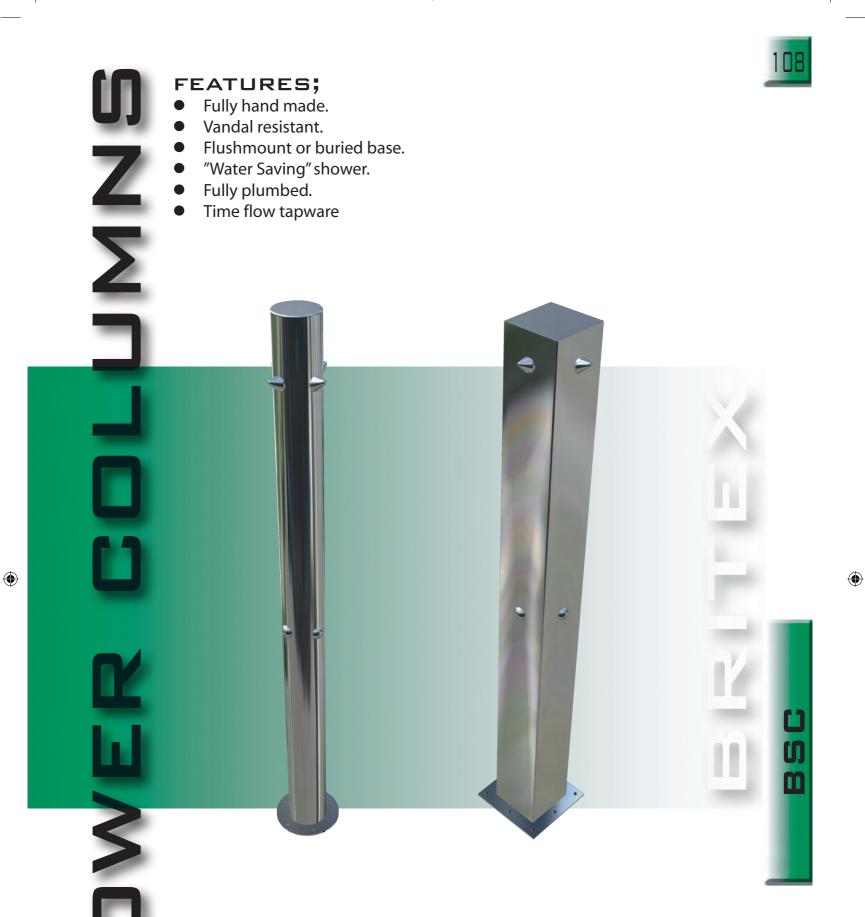

۲

-

**BRITEX Shower Columns** are available in round or square styles with single or multiple outlets to suit your preferences or requirements. Both styles share similar dimensions, sturdy construction and vandal proof fittings. As with all Britex products, the shower column is also supplied with water saving features, resulting in a robust, efficient, and attractive product.