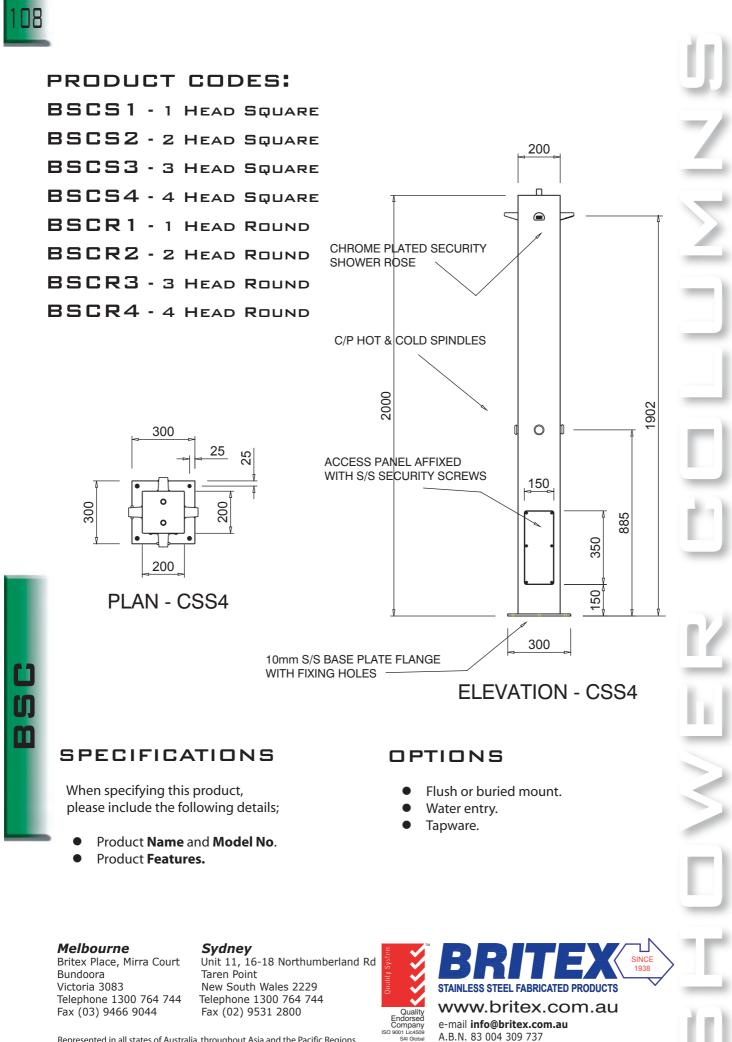

۲

-

**BRITEX Shower Columns** are available in round or square styles with single or multiple outlets to suit your preferences or requirements. Both styles share similar dimensions, sturdy construction and vandal proof fittings. As with all Britex products, the shower column is also supplied with water saving features, resulting in a robust, efficient, and attractive product.