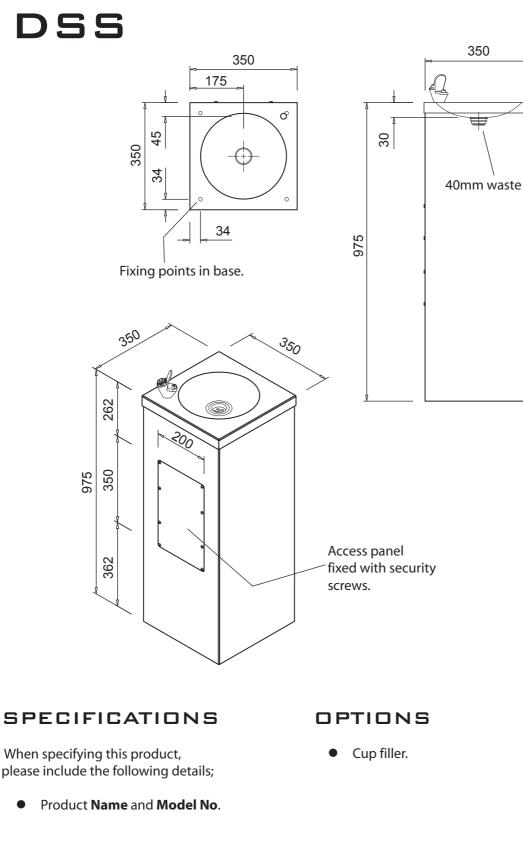

## FEATURES;

- Fully welded construction.
- Secure access panel.
- Easy to clean.
- Ideal for schools, amenities areas, sports pavilions.

۲

• Square pattern.

۲

The **BRITEX Drinking Fountain Square** is manufactured from type 304 stainless steel. This unit is a square model with flush mounted access panel, and anti-vandal hardware at rear, allowing easy access to plumbing. ۲