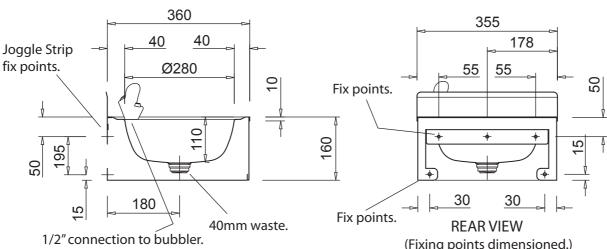

# **DWH**

(Fixing points dimensioned.)

Standard model (Model DWH).

Optional high upstand model (Model DWHU).