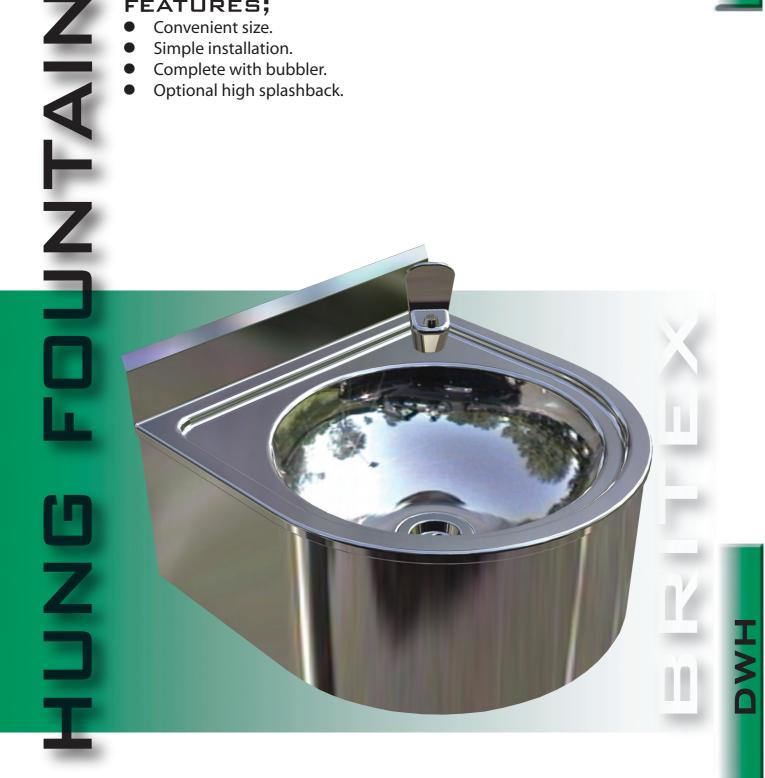

## FEATURES;

- Convenient size.
- Simple installation.
- Complete with bubbler.
- Optional high splashback.

VALL

**(** 

The **BRITEX Wall Hung Fountain** is complete with all fittings. Suitable for all locations which require a practical, yet attractive, heavy duty vandal resistant drinking fountain.