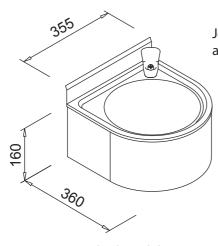

# **DWH**

(Fixing points dimensioned.)

Standard model (Model DWH).

Optional high upstand model (Model DWHU).