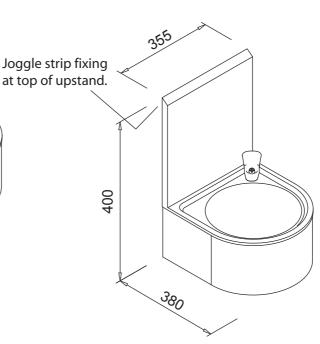

# **DWH**

(Fixing points dimensioned.)

Standard model (Model DWH).

Optional high upstand model (Model DWHU).