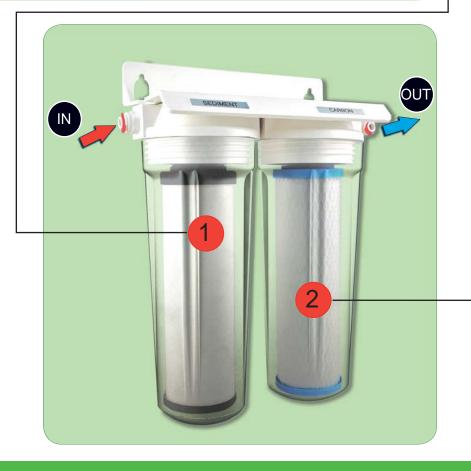

### **STAGE 1** - DOULTON CERAMIC 0.2 MICRON PRE-FILTER

DOULTON CERAMIC FILTERS have provided microbiologically safe drinking water around the world for over 100 years. As the first stage filter cartridge in the Twin Undersink System, the Doulton Sterasyl Ceramic Filter Cartridge has two important functions:

### STAGE 2 - CARBON BLOCK 1 MICRON POST-FILTER