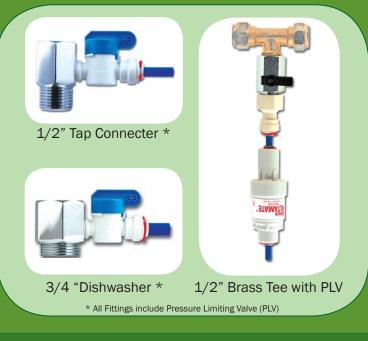

# YOUR CHOICE OF DESIGNER FAUCETS ...

# **Doulton Ceramic Twin Undersink**

Premium Drinking Water System



















# PLUMBING OPTIONS



















# GIARDIA 7-12 microns CRYPTOSPORIDIUM 4-6 microns BACTERIA sub microns

### **STAGE 1** - DOULTON CERAMIC 0.2 MICRON PRE-FILTER

DOULTON CERAMIC FILTERS have provided microbiologically safe drinking water around the world for over 100 years. As the first stage filter cartridge in the Twin Undersink System, the Doulton Sterasyl Ceramic Filter Cartridge has two important functions:

1) Mechanically filters out harmful bacteria and parasites such as Ecoli, Giardia and Cryptosporidium as well as dirt, rust and sediment.

2) Removing the above contaminants protects the Carbon Block cartridge allowing it to function more effectively and last longer. Unlike standard disposable Sediment Filters, the Doulton Ceramic can be scrubbed clean as needed.

### REMOVES

PARASITES / CYSTS