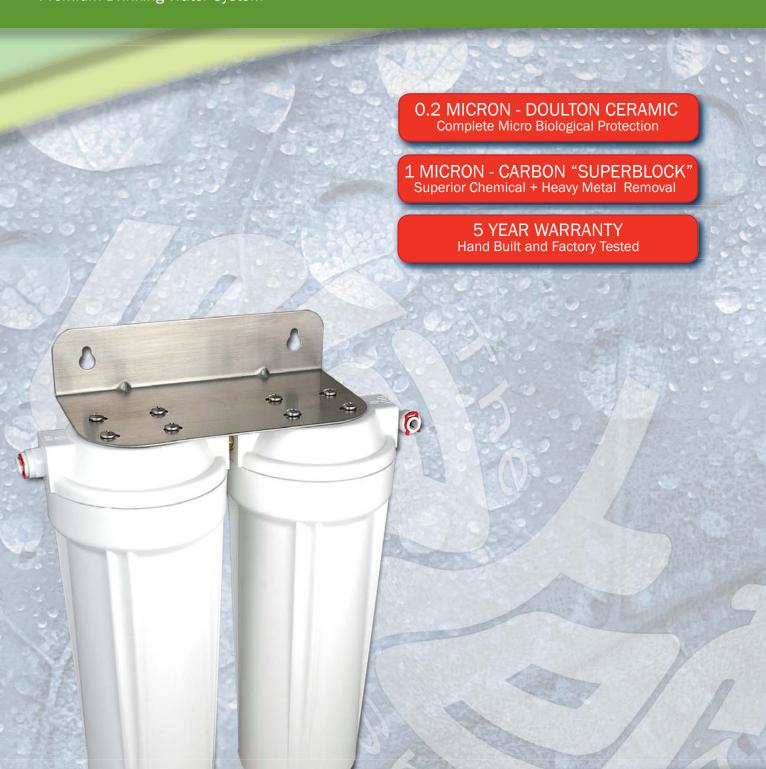

# **Doulton Ceramic Twin Undersink**

Premium Drinking Water System

### **STAGE 1** - DOULTON CERAMIC 0.2 MICRON PRE-FILTER

DOULTON CERAMIC FILTERS have provided microbiologically safe drinking water around the world for over 100 years. As the first stage filter cartridge in the Twin Undersink System, the Doulton Sterasyl Ceramic Filter Cartridge has two important functions:

### STAGE 2 - CARBON BLOCK 1 MICRON POST-FILTER