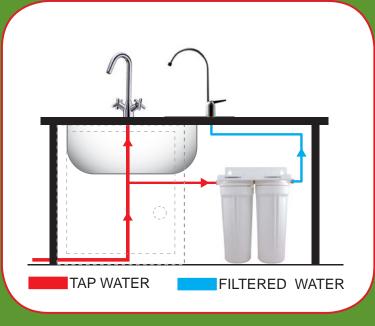

# YOUR CHOICE OF DESIGNER FAUCETS ...

# **Doulton Ceramic Twin Undersink**

Premium Drinking Water System



















# PLUMBING OPTIONS



















# GIARDIA 7-12 microns CRYPTOSPORIDIUM 4-6 microns BACTERIA sub microns

### **STAGE 1** - DOULTON CERAMIC 0.2 MICRON PRE-FILTER

DOULTON CERAMIC FILTERS have provided microbiologically safe drinking water around the world for over 100 years. As the first stage filter cartridge in the Twin Undersink System, the Doulton Sterasyl Ceramic Filter Cartridge has two important functions:

1) Mechanically filters out harmful bacteria and parasites such as Ecoli, Giardia and Cryptosporidium as well as dirt, rust and sediment.

2) Removing the above contaminants protects the Carbon Block cartridge allowing it to function more effectively and last longer. Unlike standard disposable Sediment Filters, the Doulton Ceramic can be scrubbed clean as needed.

### REMOVES

PARASITES / CYSTS