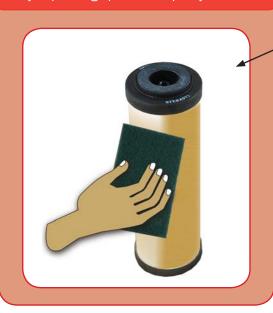

### **STAGE 1** - DOULTON CERAMIC 0.2 MICRON PRE-FILTER

DOULTON CERAMIC FILTERS have provided microbiologically safe drinking water around the world for over 100 years. As the first stage filter cartridge in the Twin Undersink System, the Doulton Sterasyl Ceramic Filter Cartridge has two important functions:

### **SCOUR-CLEAN CARTRIDGE**

It the flow rate slows, the Doulton Sterasyl ceramic catridge can be cleaned easily with a quality scrubing pad such as Scotch Brite® under running water. Cleaning frequency will vary depending upon water quality.