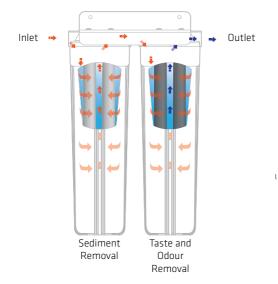

Puretec WH Series filtration system is the appropriate choice for providing safe, clean, healthy water throughout the house, or the office

The system reduces taste, odour, chlorine, chemicals, sediment down to 5 micron. It offers low pressure and flow drops which is important when multiple taps are used simultaneously throughout the day.

| Size of                                      | Ordering<br>Code | Filtration Type |                                            |                                                       |        |  |
|----------------------------------------------|------------------|-----------------|--------------------------------------------|-------------------------------------------------------|--------|--|
| Residence                                    |                  | Housing Size    | Α                                          | В                                                     | Rating |  |
| Medium<br>to Large<br>Residence/<br>Building | WH2200           | 20" Standard    | 5µm Polyspun Cartridge<br>Sediment Removal | 5µm Moulded Carbon Cartridge<br>Taste & Odour Removal | Fine   |  |
|                                              | WH2300           | 20" Standard    | 5µm Polyspun Cartridge<br>Sediment Removal | 5μm Moulded Carbon Cartridge<br>Taste & Odour Removal | Fine   |  |
|                                              | WH2400           | 20" MaxiPlus™   | 5µm Polyspun Cartridge<br>Sediment Removal | 5µm Moulded Carbon Cartridge<br>Taste & Odour Removal | Fine   |  |