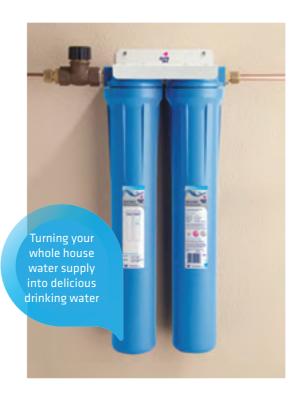

Puretec WH Series filtration system is the appropriate choice for providing safe, clean, healthy water throughout the house, or the office

The system reduces taste, odour, chlorine, chemicals, sediment down to 5 micron. It offers low pressure and flow drops which is important when multiple taps are used simultaneously throughout the day.

The Puretec WH Series is a logical choice for people concerned about sediments and chemicals in drinking water or when showering and will improve quality of life. The system provides spring water quality water throughout the house and is affordable for all.