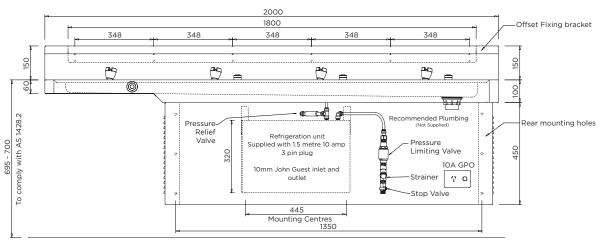

MODEL TP6R Plan

Additional technical literature for this product can be downloaded from the Britex website.

MODEL TP6R Front Elevation

When specifying this product please include:

- specifying guide
- Product Name and Code
- Product **Dimensions**
- Disabled access (left or right)

#### **Refrigeration Unit Specs:**

- ½" M&F BSP connection (supplied)
- Stop valve with ½ Female BSP required (not supplied)
- Recommended fitting of dual action filter (not supplied)
- 1.5 metre 3 pin plug (supplied)
- Min. working pressure = 200kPa
- Max. working pressure = 800kPa
- Water Temp: Factory set to 3°C