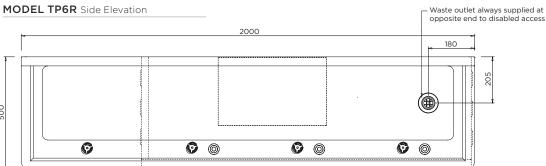

Additional technical literature for this product can be downloaded from the Britex website.

BRITEX Refrigerated Pattern No.6 Drinking Trough - 2000L x 500W. Complete with self-contained proprietary refrigeration unit, 4 pre-plumbed push button bubblers with safety rubber mouth pieces. 150mm high splash back to rear, Left/Right hand end to be AS1428 compliant - Product Code TP6R

MODEL TP6R Plan

Additional technical literature for this product can be downloaded from the Britex website.

MODEL TP6R Front Elevation

When specifying this product please include:

- specifying guide
- Product Name and Code
- Product **Dimensions**
- Disabled access (left or right)