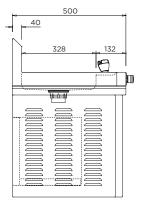

MODEL TP6R Plan

Additional technical literature for this product can be downloaded from the Britex website.

MODEL TP6R Front Elevation

When specifying this product please include:

- specifying guide
- Product Name and Code
- Product **Dimensions**
- Disabled access (left or right)